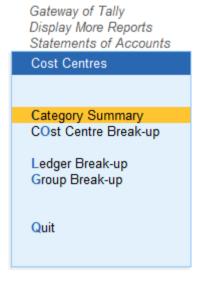

**DFAS-S2** 

Block-Patharpratima, Pin-743349, Contact No. 9733600064

How to check cost centers report:

GOT - Display More Reports - Statements of Accounts - Cost Centers -

GOT --- Create --- More Options --- Cost Center Class ---