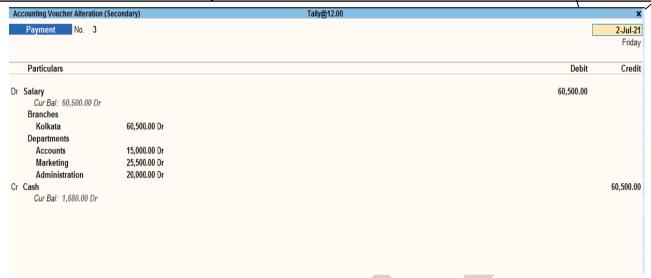

2.7.2021 - Salary paid to following units -

15000 to Kolkata Branch, Accounts Department.

25500 to Kolkata Branch, Marketing Department.

20000 to Kolkata Branch, Administration Department.

31.7.2021 - Furniture purchased @22000 for Delhi Branch, Marketing Department.